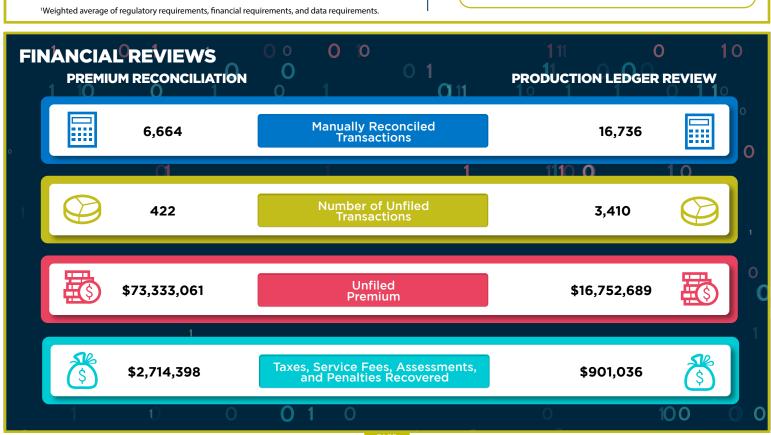

|
| 0 0                                        | o <b>11</b>                     | 1                              | 1                  |

## **TOP COVERAGES BY PREMIUM**

COMMERCIAL **PROPERTY** (1000)



\$855,209,336

**45,956 POLICIES** 

33% of Total Premium COMMERCIAL GENERAL LIABILITY (5000)



\$422,717,458

58,052 POLICIES

16% of Total Premium EXCESS COMMERCIAL GENERAL LIABILITY (5006)



\$169,928,203

6,580 POLICIES

7% of Total Premium

COMMERCIAL PACKAGE



\$135,086,582

22,542 POLICIES

5% of Total Premium

**HOMEOWNERS** HO-3 (2002)



\$114,094,604

**22,218 POLICIES** 

4% of Total Premium

Data herein is based upon policy transactions submitted between 01/01/22 and 03/31/22 and is current as of 04/01/22. All figures have been rounded to the nearest dollar amount.