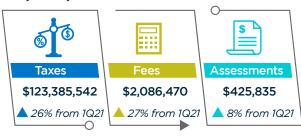

### **1Q22 TAXES, FEES, & ASSESSMENTS**

| TOP INSURERS BY PREMIUM 0 0 10             | 111<br>O 1 11<br>O 11 PREMIUM 1 | PERCENT<br>OF TOTAL<br>PREMIUM | 10<br>1021<br>RANK |
|--------------------------------------------|---------------------------------|--------------------------------|--------------------|
| UNDERWRITERS AT LLOYD'S, LONDON            | \$513,351,347                   | 20%                            | 1                  |
| 0 1 1 0                                    | 0                               | 1 0                            | 1.00               |
| LEXINGTON INSURANCE COMPANY                | \$86,115,791                    | 3%                             | 2                  |
| 0 11 01                                    | 0.1                             | 1                              | 1                  |
| NATIONAL FIRE AND MARINE INSURANCE COMPANY | \$70,474,128                    | 3%                             | 3                  |
| 0                                          | 0 0 1 0                         |                                | 1                  |
| SCOTTSDALE INSURANCE COMPANY               | \$69,960,159                    | 3%                             | 5                  |
|                                            | 1 0                             | . 1                            | 1 0                |
| QBE SPECIALTY INSURANCE COMPANY            | \$66,635,085                    | 3%                             | 4                  |
| 0 0                                        | o <b>11</b>                     | 1                              | 1                  |