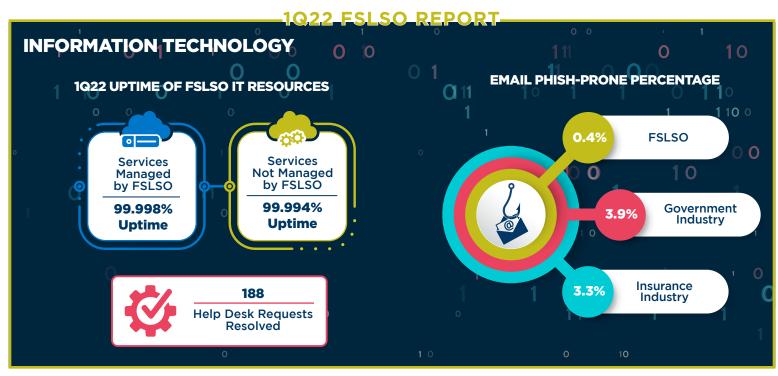

|
| 0 0                                        | o <b>11</b>                     | 1                              | 1                  |

## **TOP COVERAGES BY PREMIUM**

COMMERCIAL **PROPERTY** (1000)



\$855,209,336

**45,956 POLICIES** 

33% of Total Premium COMMERCIAL GENERAL LIABILITY (5000)



\$422,717,458

58,052 POLICIES

16% of Total Premium EXCESS COMMERCIAL GENERAL LIABILITY (5006)



\$169,928,203

6,580 POLICIES

7% of Total Premium

COMMERCIAL PACKAGE



\$135,086,582

22,542 POLICIES

5% of Total Premium

**HOMEOWNERS** HO-3 (2002)



\$114,094,604

**22,218 POLICIES** 

4% of Total Premium

Data herein is based upon policy transactions submitted between 01/01/22 and 03/31/22 and is current as of 04/01/22. All figures have been rounded to the nearest dollar amount.