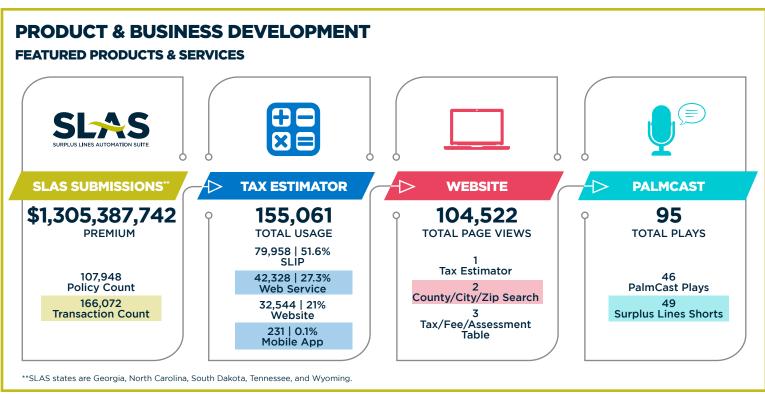

| 0 0                                        | o <b>11</b>                     | 1                              | 1                  |

## **TOP COVERAGES BY PREMIUM**

COMMERCIAL **PROPERTY** (1000)



\$855,209,336

**45,956 POLICIES** 

33% of Total Premium COMMERCIAL GENERAL LIABILITY (5000)



\$422,717,458

58,052 POLICIES

16% of Total Premium EXCESS COMMERCIAL GENERAL LIABILITY (5006)



\$169,928,203

6,580 POLICIES

7% of Total Premium

COMMERCIAL PACKAGE



\$135,086,582

22,542 POLICIES

5% of Total Premium

**HOMEOWNERS** HO-3 (2002)



\$114,094,604

**22,218 POLICIES** 

4% of Total Premium

Data herein is based upon policy transactions submitted between 01/01/22 and 03/31/22 and is current as of 04/01/22. All figures have been rounded to the nearest dollar amount.