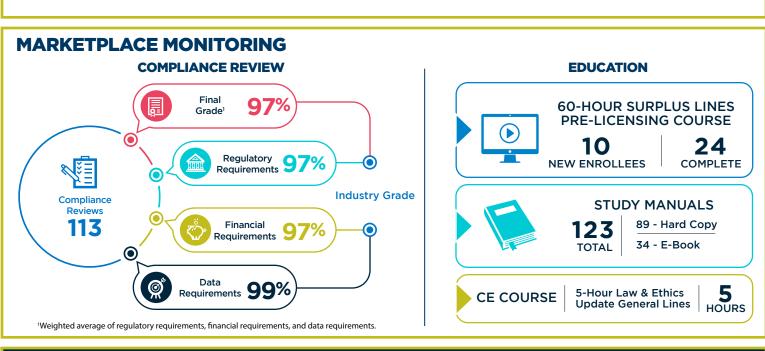

|
| 0 0                                        | o <b>11</b>                     | 1                              | 1                  |

## **TOP COVERAGES BY PREMIUM**

COMMERCIAL **PROPERTY** (1000)



\$855,209,336

**45,956 POLICIES** 

33% of Total Premium COMMERCIAL GENERAL LIABILITY (5000)



\$422,717,458

58,052 POLICIES

16% of Total Premium EXCESS COMMERCIAL GENERAL LIABILITY (5006)



\$169,928,203

6,580 POLICIES

7% of Total Premium

COMMERCIAL PACKAGE



\$135,086,582

22,542 POLICIES

5% of Total Premium

**HOMEOWNERS** HO-3 (2002)



\$114,094,604

**22,218 POLICIES** 

4% of Total Premium

Data herein is based upon policy transactions submitted between 01/01/22 and 03/31/22 and is current as of 04/01/22. All figures have been rounded to the nearest dollar amount.