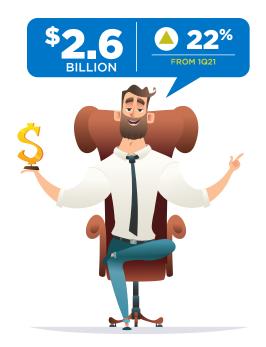

#### **TOTAL 1Q22 FLORIDA PREMIUM**

### **1Q22 PREMIUM & POLICY COUNT**

**FROM 1Q21 1Q** 22% **Total Premium** \$2,599,563,724 **Policy Count** 319,041 **Average Cost Per Policy** \$8,148 10%