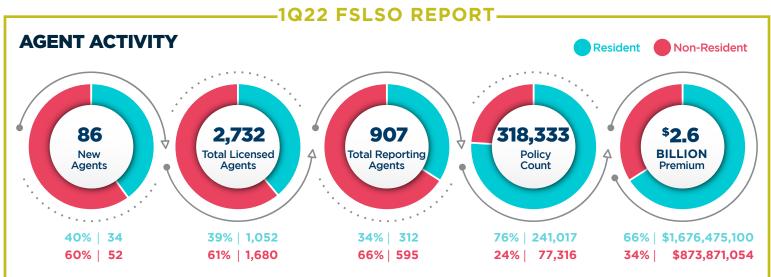

### **1Q22 PREMIUM & POLICY COUNT**

**FROM 1Q21 1Q** 22% **Total Premium** \$2,599,563,724 **Policy Count** 319,041 **Average Cost Per Policy** \$8,148 10%